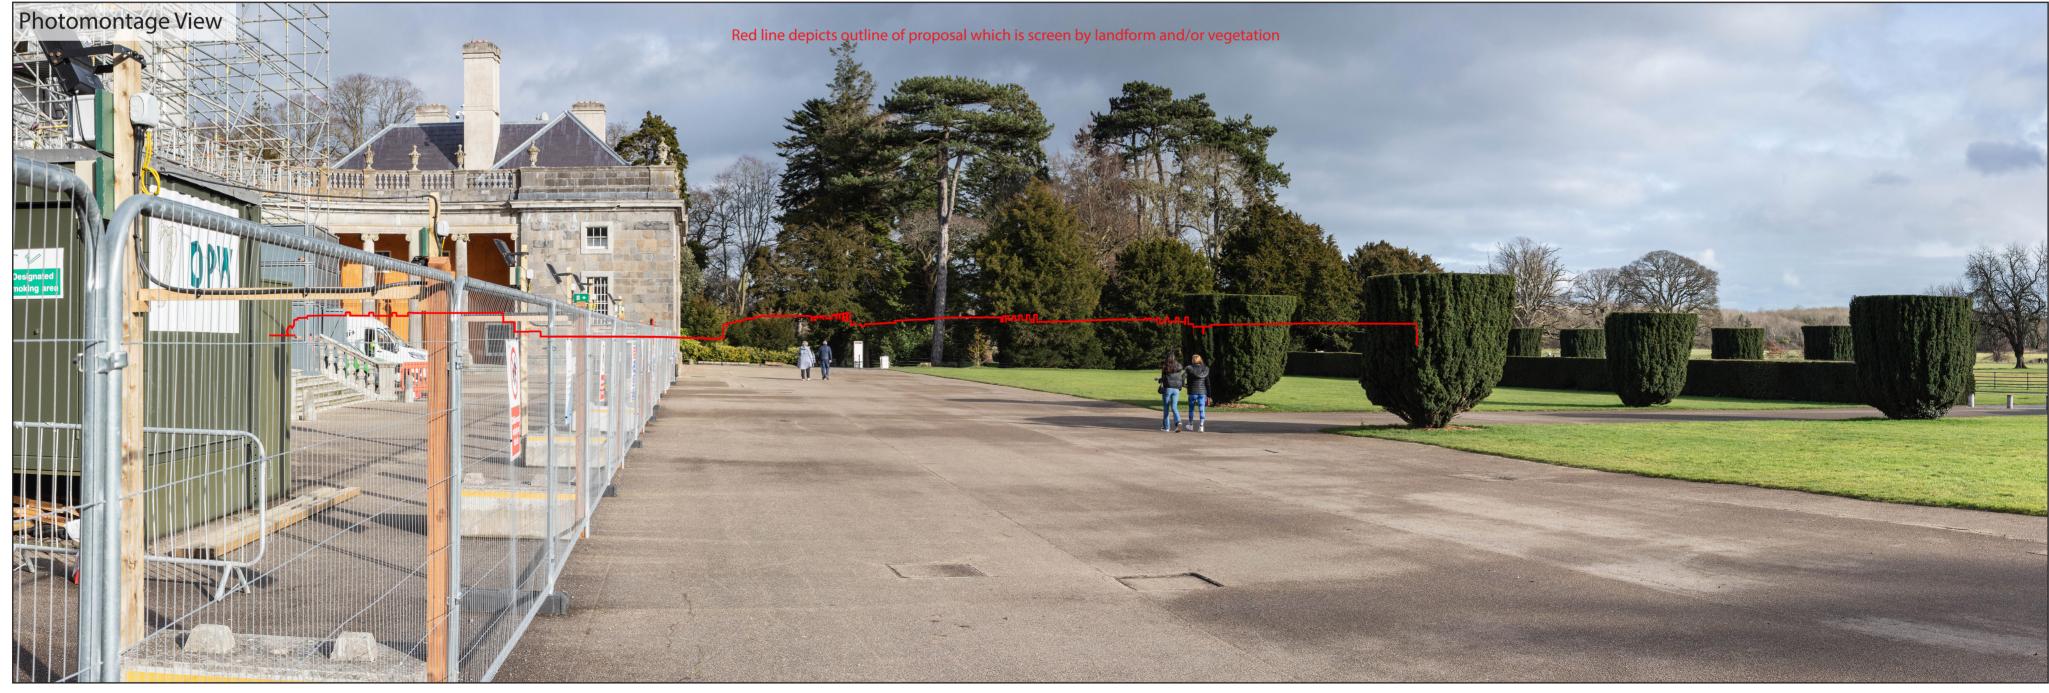

Viewing Instructions
Angle of View of Panorama: 80°
Correct Viewing Distance (printed at A2 size): 37.5cm

Viewpoint Location & Capture Information Location (ITM): 697841.80, 734174.97 Camera Level (Metres Above Ordnance Datum): 58.5 Date & Time: 03/02/2023, 1:26 pm Visibility Information
Distance to Proposal (km): 0.8
Visibility Status: Fully Screened
Direction of View: NE

Camera Information
Camera: Canon 5D Mark IV
Lens: Canon EF 50mm f/1.4 USM
Focal Length: 50mm

Visuals prepared by

innovision

Sligo Airport Business Park
Strandhill
Sligo

www.innovision.ie
+353(0)71 - 912 8220