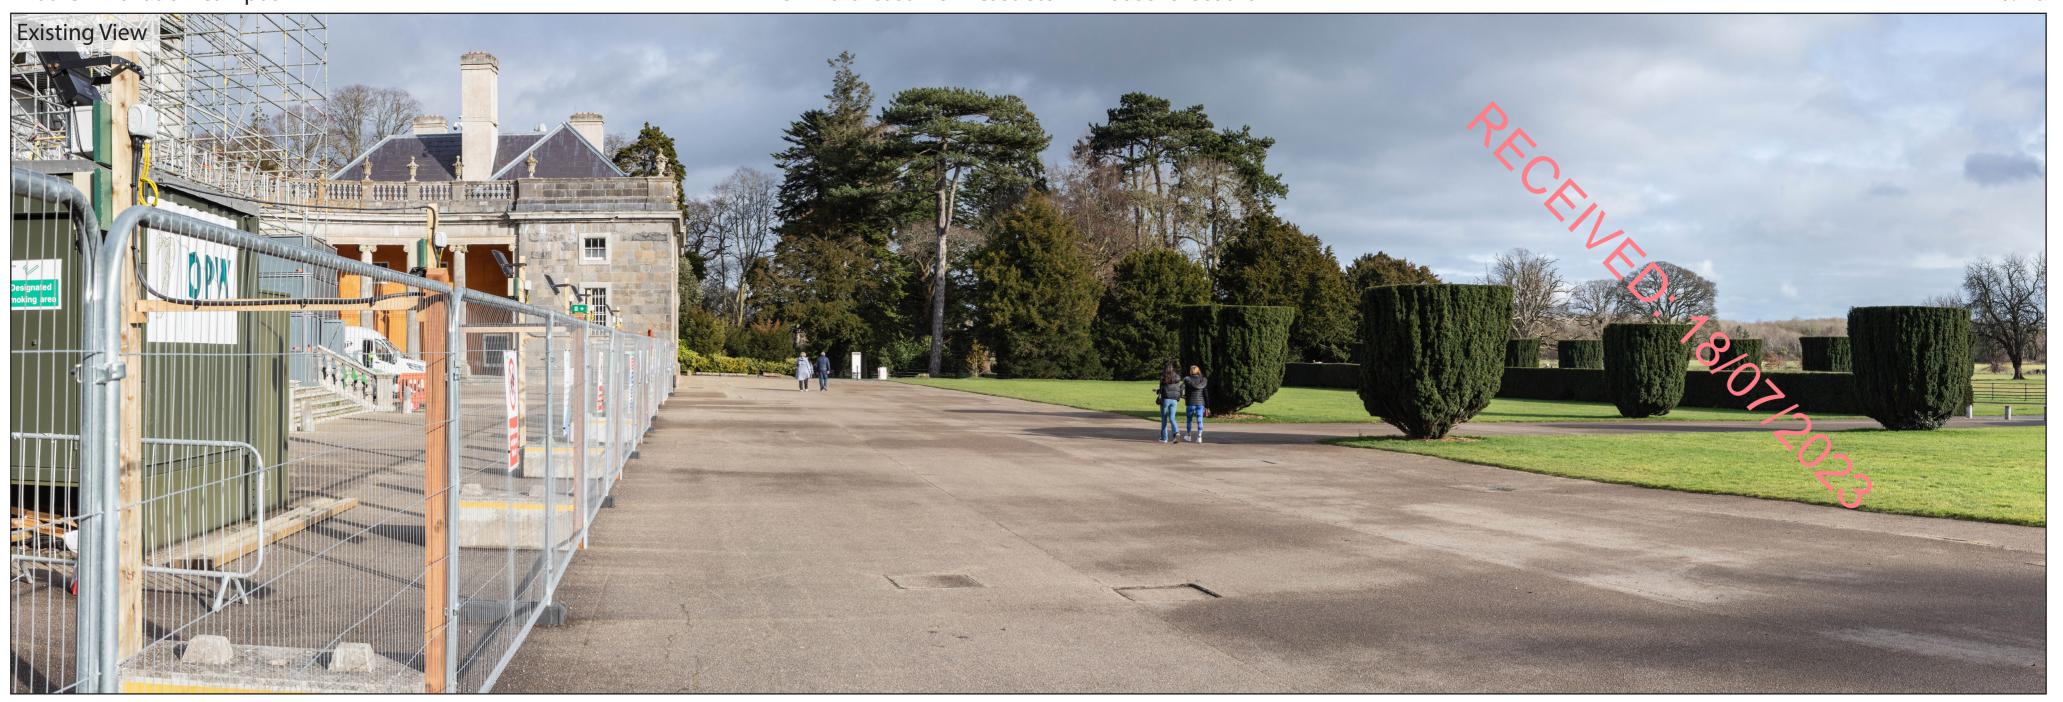

Viewing Instructions
Angle of View of Panorama: 80°
Correct Viewing Distance (printed at A2 size): 37.5cm

Viewpoint Location & Capture Information Location (ITM): 697841.80, 734174.97 Camera Level (Metres Above Ordnance Datum): 58.5 Date & Time: 03/02/2023, 1:26 pm Visibility Information
Distance to Proposal (km): 0.8
Visibility Status: Fully Screened
Direction of View: NE

Camera Information
Camera: Canon 5D Mark IV
Lens: Canon EF 50mm f/1.4 USM
Focal Length: 50mm

Visuals prepared by

innovision

Sligo Airport Business Park
Strandhill
Sligo

www.innovision.ie
+353(0)71 - 912 8220